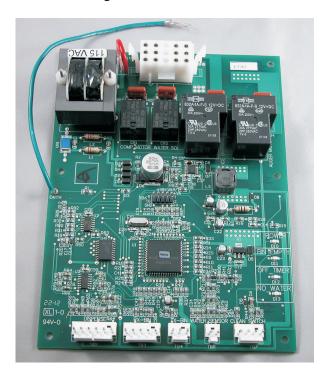

The controller is now manufactured with surface mount technology, which makes the controller appear different. See the photos below. Also changed was the dispense relay. Its rating was increased to 30 amps to reduce possible contact damage. A damaged relay could increase the potential of continuous dispensing.

Prior Design

Current Design