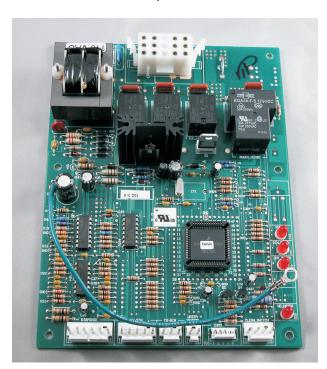

The controller is now manufactured with surface mount technology, which makes the controller appear different. See the photos below. Also changed was the dispense relay. Its rating was increased to 30 amps to reduce possible contact damage. A damaged relay could increase the potential of continuous dispensing.

Prior Design

Current Design