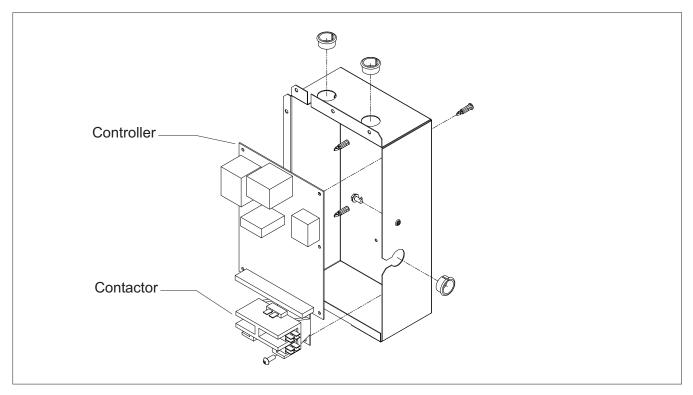

## Subject: MDT3 and MDT4 Compressor Contactor

Beginning with MDT4F12A-1H serial number 11011320013662, a contactor has been added to operate the compressor. That unit was manufactured 1-27-11. MDT3F12A-1Hs manufactured after that serial number also have the contactor change. The contactor is located in a new, larger control box with the controller.

The part numbers for the contactor and related harness are:

Contactor, 115/60/1 12-2469-03

- 12-2469-02 Contactor, for 50 Hz model
- 12-3042-01 Wire harness for 60 Hz model w/contactor
- 12-3042-02 Wire harness for 50 Hz model w/contactor

There is a control box kit to add the contactor to a prior model, the kit numbers are:

A37895-021 60 Hz

A37895-026 50 Hz

The above kits do NOT include a new controller, when installing a kit the existing controller will be moved from the original box to the new one.