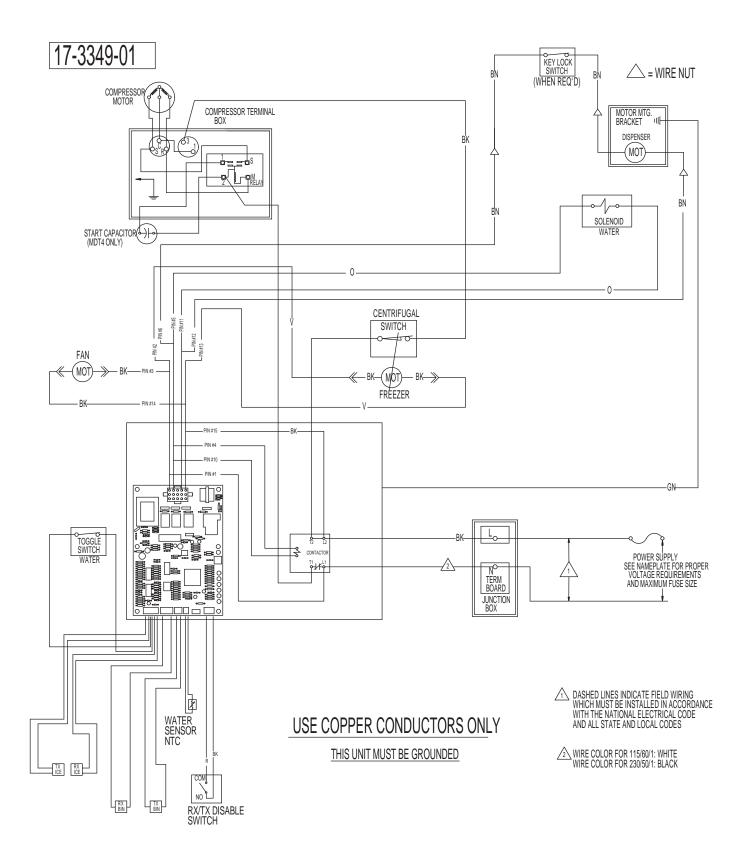

been added to operate the compressor. That unit was manufactured 1-27-11. MDT3F12A-1Hs manufactured after that serial number also have the contactor change. The contactor is located in a new, larger control box with the controller.



The part numbers for the contactor and related harness are:

Contactor, 115/60/1 12-2469-03

- 12-2469-02 Contactor, for 50 Hz model
- 12-3042-01 Wire harness for 60 Hz model w/contactor
- 12-3042-02 Wire harness for 50 Hz model w/contactor

There is a control box kit to add the contactor to a prior model, the kit numbers are:

A37895-021 60 Hz

A37895-026 50 Hz

The above kits do NOT include a new controller, when installing a kit the existing controller will be moved from the original box to the new one.

A wiring diagram is on the back of this bulletin.