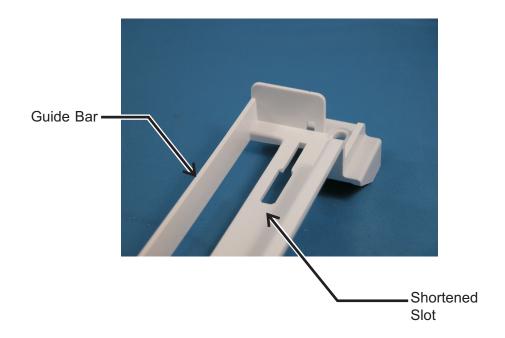

## Subject: Design Change to Water Distributor Mounting Bracket

Part numbers 02-4205-01 and 02-4205-02, used in all Prodigy cubers, have been changed.

The changes are to shorten the guide slot that the water distributor rides in and to add a guide bar to the back.

The original slot length had the potential to allow the material by the slot to sag. If the part sags far enough it could be in the water path and affect how water flows by the ice thickness sensor. The shorter slot eliminates that potential.

The guide bar provides alignment for the water distributor when replacing it after maintenance.