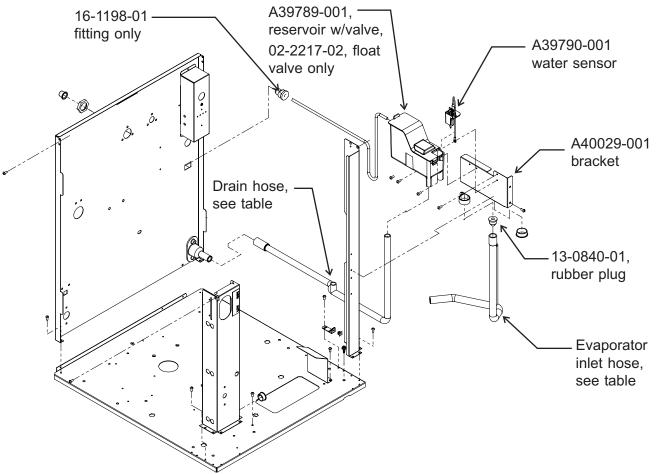

## Subject: Float Reservoir and Water Sensor Change to Prodigy Flaked and **Nugget Models.**

The reservoir, float valve, inlet water tube material, water sensor, evaporator inlet tube and drain tube have been changed. The new numbers are shown in the illustration. The inlet water tube material is copper. The water sensor is in the reservoir; on prior models it was in the drain hose. Parts are NOT interchangeable between prior and current models.

Identification of which unit has these parts is most easily done by reservoir cover color: the current cover is White, the prior was clear. Use began with N1322R-32A serial number 12061320013354.

|                            | Units with a White Reservoir Cover use these parts |                        |
|----------------------------|----------------------------------------------------|------------------------|
| Model                      | Evap. Inlet Hose Part Number                       | Drain Hose Part Number |
| F0522, N0422, F0822, N0622 | A40032-001                                         | A40031-001             |
| F1222, N0922, F1522, N1322 | 02-4709-01                                         | 02-4708-01             |