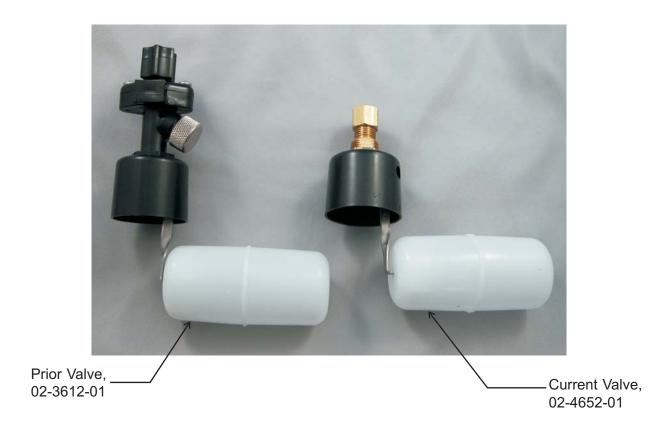

## Subject: Change to float valve used in CU1526, CU2026 and CU3030

The float valve on these models has been changed. The new part number is 02-4652-01.

The change began July 20, 2011 with CU1526MA-1A serial number 11071320013884.

The new float valve does NOT have a manual shut off or a screen. The on-always feature eliminates the prior potential need to open the valve at start up. As always during an installation, the water line to the ice machine should be flushed prior to connection to avoid plumbing debris clogging the valve. Either valve can be used in the CU1526/2026/3030 or SCE170.