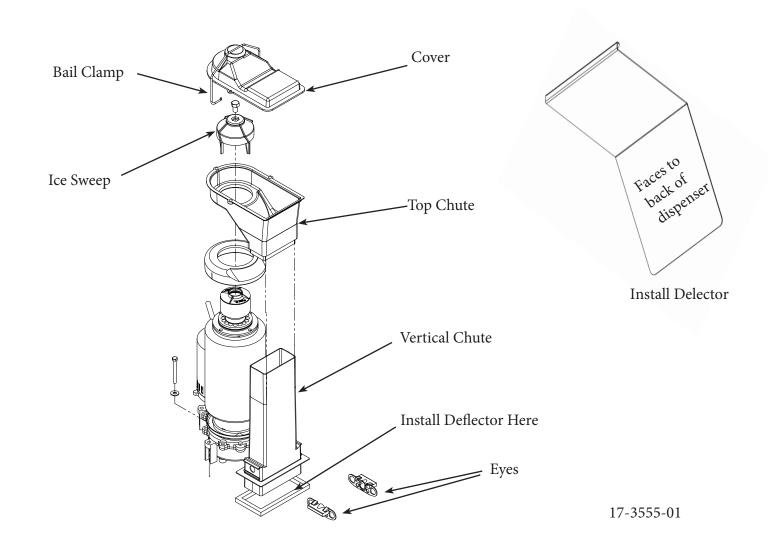

## The Ice Deflector is hooked to the bottom of the Ice Chute To Install the Deflector:

- 1. Switch unit off (Red Button)
- 2. Remove front panel.
- 3. Push bail clamp back
- 4. Remove ice sweep
- 5. Lift top chute.
- 6. Remove eyes and vertical chute. Set aside.
- 7. Install stainless steel deflector on the lip next to the chute gasket
- 8. Reinstall vertical chute in opening it will have a tight fit for no wobble effect.

- Install eyes. Make sure the eyes are in the proper position and have not moved out of position. The photo eyes must be aligned through the hole in the ice chute to sense the ice. They snap into the correct position.
- 10. Reassemble top chute to evaporator.
- 11. Install ice sweep, chute cover and bail clamp.
- 12. Place front panel on unit.
- 13. Switch unit on (Green Button). Ice will now be deflected towards the back of the dispenser.