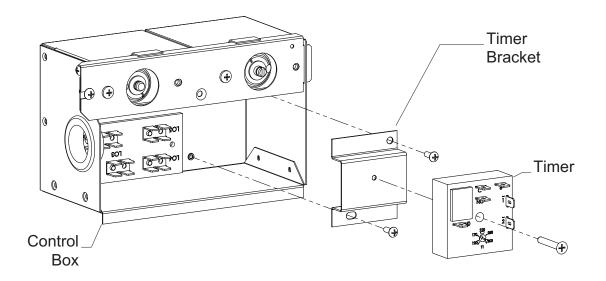

## Parts included with kit:

- Solid state timer relay
- Harness
- · Black/white 7" wire
- (2) Screw #6 x 3/8" pan head
- Screw #8 x 1 1/4" flat head screw
- Timer bracket
- Wiring diagram
- 1. Disconnect electricity to machine.
- 2. Remove control box cover.
- 3. Remove bracket for cube size control and bin level control (4 machine screws & 1 sheet metal screw). Be careful not to kink cube size and bin level tubes.
- 4. Remove existing timer by removing two screws and all wires connected to it.
- 5. Attach timer bracket to control box with two #6 x 3/8" pan head screws. Orient bracket so that the slotted hole is on the bottom.

- 6. Plug in harness to timer as indicated.
  - RED wire (w/2 wires) to "C" on timer.
  - RED wire (wire not bundled) to "1" on timer.
  - PURPLE wire to "6" on timer.
  - BLUE wire to "NO" on timer.
  - · ORANGE wire to "NC" on timer.
  - WHITE wire to "2" on timer.
- 7. Attach new timer to timer bracket using one #8 x 1 1/4" flat head screw. Orient timer so that the adjustment dial is at the bottom.
- 8. Attach PURPLE wire from terminal #6 on timer to terminal #2 on cube size control.
- 9. Attach BLUE wire from "NO" on timer to L03 on board.
- 10. Attach WHITE wire from terminal #2 on Timer to L02 on board.
- 11. Attach ORANGE wire from "NC" on timer to L04 on board.
- 12. Attach RED wire (second wire) from "C" on timer to L05 on board.
- 13. Confirm timer is set for approximately 170 seconds (about 2 3/4 minutes).

14.

**Gravity model**: Remove BLACK wire from bin level control and attach to L01 on board. Attach BLACK/WHITE 7" wire from L01 on board to bin level control.

**Pump model**: BLACK/WHITE wire is not needed - continue to next step.