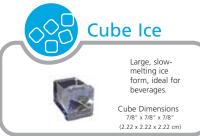

t locations.
- Optional floor mount kit allows for installation under 34" ADA counter tops.

#### High Production:

• Produces up to 100 lb (45 kg) per day and stores 57 lb (26 kg), meeting the ice demands for many different applications.

#### Quality Ice:

• Unique evaporator produces crystal clear cubes.

#### Environmentally Friendly:

- Meets US federal energy efficiency requirements.
- Meets US Safe Drinking Act low lead requirements.
- Non-ozone depleting R-134A refrigerant.

| 24 Hour Volume Production                            |
|------------------------------------------------------|
| Air Cooled                                           |
| 70°F/21°C Air 90°F/32°C<br>50°F/10°C Water 70°F/21°C |
| 100/45 80/36<br>Ib/kg lb/kg                          |

### Intuitive Controls







Clear Cube Evaporator Technology

Certification

REVI

CERTIFIED

AHRI CERTIFIED

Optional Kit for ADA Applications -Unit seals to the floor



- 3 years parts and labor on all components.
- Warranty valid in North, South & Central
- America for commercial installations.
- Contact factory for warranty in other regions.



• 1-800-SCOTSMAN • Fax: 847-913-9844 • www.scotsman-ice.com • customer.relations@scotsman-ice.com •

### CU0920 - 100 lb Self-Contained Ice Machine

Self-Contained Under Counter Cuber with Storage



Cont



• 775 Corporate Woods Parkway, Vernon Hills, IL 60061 •

• 1-800-SCOTSMAN • Fax: 847-913-9844 • www.scotsman-ice.com • customer.relations@scotsman-ice.com •

© 2015 Scotsman Ice Systems

CU0920 - 100 lb Self-Contained

SIS-SS-CU-CU0920 12-15