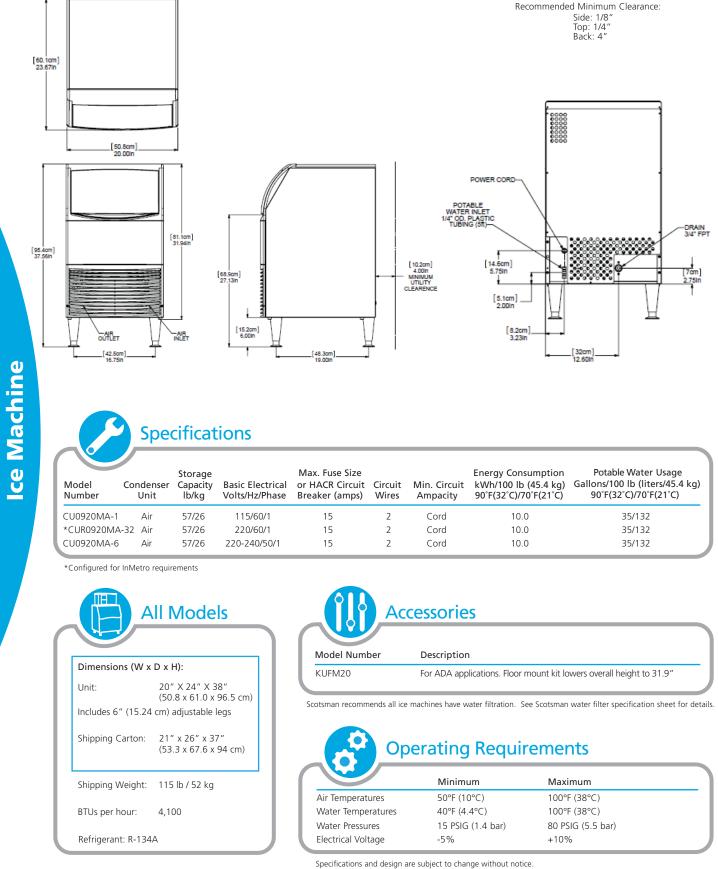

#### Compact Design:

- Only 20" wide, the ice maker can be placed in the tightest locations.
- Optional floor mount kit allows for installation under 34" ADA counter tops.

#### High Production:

• Produces up to 100 lb (45 kg) per day and stores 57 lb (26 kg), meeting the ice demands for many different applications.

#### Environmentally Friendly:

- Meets US federal energy efficiency requirements.
- Meets US Safe Drinking Act low lead requirements.
- Non-ozone depleting R-134A refrigerant.

| 24 Hour Volume Production                            |
|------------------------------------------------------|
| Air Cooled                                           |
| 70°F/21°C Air 90°F/32°C<br>50°F/10°C Water 70°F/21°C |
| 100/45 80/36<br>Ib/kg lb/kg                          |