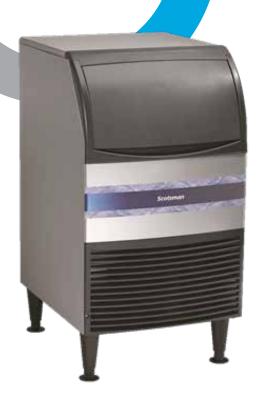

# CU0920 - 100 lb Self-Contained Ice Machine

Self-Contained Under Counter Cuber with Storage

#### Ease of Use:

- Slide back door allows easy access to ice in the bin.
- Intuitive control panel allows for quick and easy operation.
- Ice scoop included.

#### Compact Design:

- Only 20" wide, the ice maker can be placed in the tightest locations.
- Optional floor mount kit allows for installation under 34" ADA counter tops.