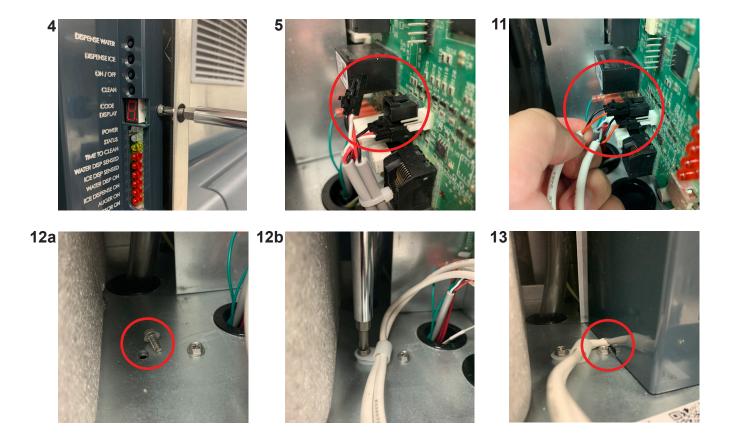

- 4. Loosen screw holding controller cover, remove cover, and set aside for reassembly.(figure 4 on back side of page)
- 5. Disconnect sensors from the control board, being careful to depress each lever to disconnect. (figure 5)
- 6. Remove the lower splash panel: remove all four screws in the corners and set screws aside for reassembly. Rest panel on the drip tray.
- 7. Gently pull the wiring harness out of the machine and then remove the splash panel, sensors, and harness together in one piece and discard.

#### **Install New Buttons:**

- 8. Using the 6 original screws and spacers, secure the original trim pieces to the new upper panel.
- 9. Remove upper half of self adhesive label (controller info) and apply it on the inside of the right panel, above the controller. Remove lower half of self adhesive label (wiring diagram and cleaning instructions) and apply it on the back of the new upper panel, above the buttons.
- 10. Install new lower splash panel using the 4 original screws.
- 11. Connect new wiring harness to board, resting panel and button assembly on the drip tray. (figure 11)
- 12. Remove screw located on floor of machine between bin insulation and control board and reinstall with the P-clip on wiring harness. (figure 12a-b)
- 13. Replace controller cover, routing wiring harness through relief at bottom and secure by tightening screw. (figure 13)
- 14. Restore power to machine and press on/off button to turn machine on. Test both buttons to confirm ice and water dispensing.
- 15. Hang upper front panel on machine, being careful not to pinch wiring harness, and secure with single screw in trim strip at center bottom of panel.