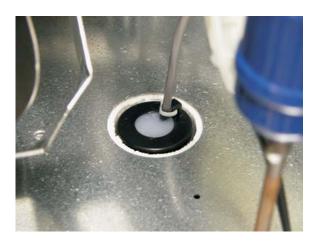

## Kit contents:

- KVS ultrasonic ice level control
- KNUGDIV diverting plate
- · Agitator for nugget ice

All three items are installed separately and do not interconnect.

- 1. Remove original agitator and install the one from the kit using the original fasteners.
- 2. Install the KNUGDIV diverting plate using its instructions.
- 3. Place the ice machine on the adapter and install the KVS ultrasonic control following its instructions. See sensor location reference photo below.