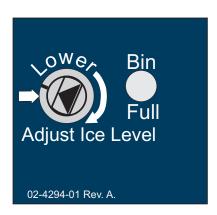

## Instructions

## for nugget ice dispenser kit KDIL-PN-150

## Kit contents:

- KVS ultrasonic ice level control
- KNUGDIV diverting plate
- · Agitator for nugget ice

All three items are installed separately and do not interconnect.

- 1. Remove original agitator and install the one from the kit using the original fasteners.
- 2. Install the KNUGDIV diverting plate using its instructions.
- 3. Place the ice machine on the adapter and install the KVS ultrasonic control following its instructions. See sensor location reference photo below.



4. Set the ice level control knob to the first position, as shown here: