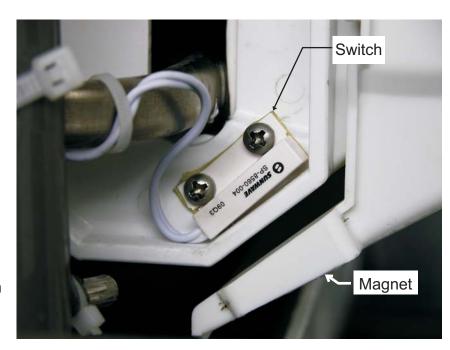

**Retrofit Curtain Switch in New Location** 

- 8. Secure wire to refrigerant tube as shown.
- 9. Repeat for opposite side on two evaporator models.
- 10. Mount new curtain assemblies in ice machine.
- 11. Move curtain(s) in and out and confirm curtain switch light works properly.
- 12. Reinstall all panels and restart unit.