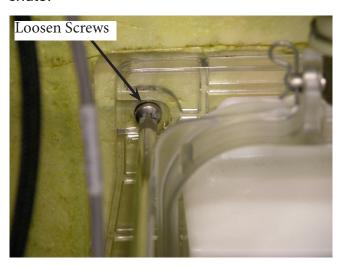

Ice Deflector

- 5. Move the deflector up and down to align slots in deflector with pins on ice chute and slip into place. When properly positioned it does not move up and down in the chute. Be sure gate moves freely when done.
- 6. Tighten the 4 screws to secure the deflector in place.