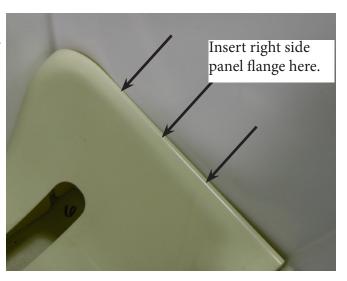

**Right and Left Side Bin Panels -** must install adapter frame first to secure these parts.

- 1. Remove left and right side stainless steel triangular supports from adapter frame.
- 2. Insert bottom flange of right side filler panel between the bin bottom panel and bin side wall. Place top edge onto adapter frame.
- 3. Reattach right side triangle support using its original screws.
- 4. Place left panel on top of left adapter frame.
- 5. Reattach left side triangle support using its original screws.