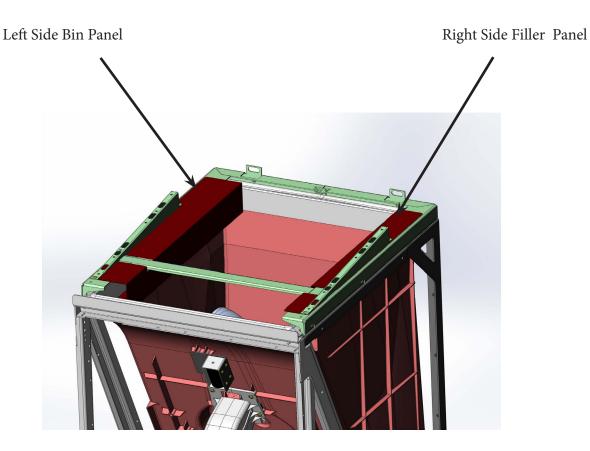

| Kit Contents                                       | Purpose                                  |
|----------------------------------------------------|------------------------------------------|
| KVS kit                                            | Maintain the proper ice level            |
| Right side bin filler panel                        | Reduces the risk of ice bridging         |
| Left side bin panel                                | Deflect rotating ice                     |
| Ice deflector (installs in ice gate on Freestyle ) | Aids in dispensing ice                   |
| Ice diverter (on Scotsman vertical ice chute)      | Diverts ice to the back of the dispenser |

**Right and Left Side Bin Panels -** must install adapter frame first to secure these parts.

- 1. Remove left and right side stainless steel triangular supports from adapter frame.
- 2. Insert bottom flange of right side filler panel between the bin bottom panel and bin side wall. Place top edge onto adapter frame.
- 3. Reattach right side triangle support using its original screws.
- 4. Place left panel on top of left adapter frame.
- 5. Reattach left side triangle support using its original screws.