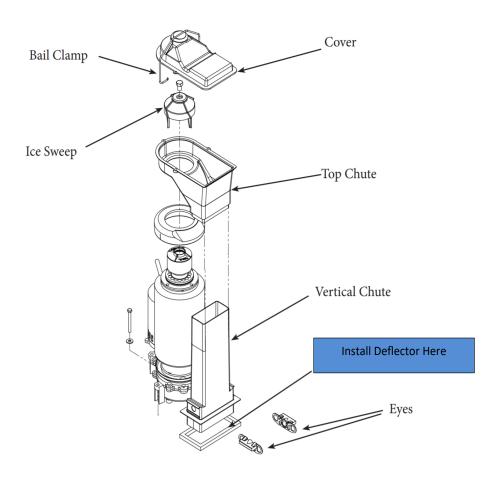

#### Ice Deflector

- 1. Disconnect electrical power.
- 2. Open Freestyle front panel / door.
- 3. Loosen but do not remove 4 screws that hold the ice chute to the bin. Tip: Use the long screwdriver and back the screws out about 3 turns.

Ice Deflector

- 5. Move the deflector up and down to align slots in deflector with pins on ice chute and slip into place. When properly positioned it does not move up and down in the chute. Be sure gate moves freely when done.
- 6. Tighten the 4 screws to secure the deflector in place.

#### **Ice Deflector**

- 1. Scotsman part number: A40403-021
- 2. Installs inside the ice machine in the vertical ice chute.
- 3. See separate instructions included with the kit