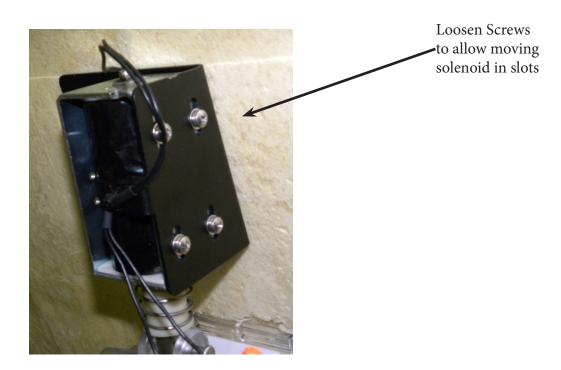

To adjust, loosen the 4 solenoid mounting screws and slide the solenoid up to increase the rate, lower to decrease.