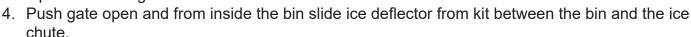

#### Ice Deflector

- 1. Disconnect electrical power.
- 2. Open Freestyle front panel / door.
- 3. Loosen but do not remove 4 screws that hold the ice chute to the bin. Tip: Use the long screwdriver and back the screws out about 3 turns.

Ice Deflector

- 5. Move the deflector up and down to align slots in deflector with pins on ice chute and slip into place. When properly positioned it does not move up and down in the chute. Be sure gate moves freely when done.
- 6. Tighten the 4 screws to secure the deflector in place.