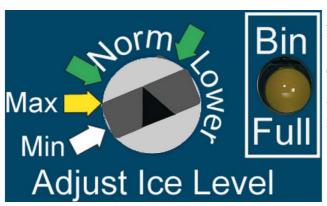

#### Install KVS Bin Level Control

- 1. Scotsman part number: KVS
- 2. Installs inside the ice machine and conncets to the control board
- 3. Follow separate instructions (found inside the KVS pa)
- 4. Initial setting should be 11:00 O'clock position

Note:

The setting on this control should not be adjusted after initial set up is complete. Changing the setting may impact dispensing of Nugget ice.