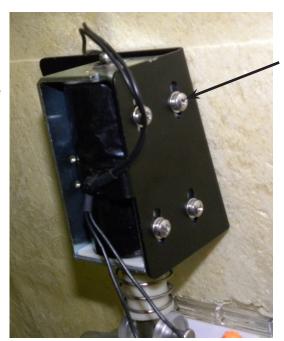

To adjust, loosen the 4 solenoid mounting screws and slide the solenoid up to increase the rate, lower to decrease.

## Agitation time.

- 1. Set agitation time to 1 second on every 2 hours.
- 2. Close the dispenser front panel.

Loosen Screws to allow moving solenoid in slots