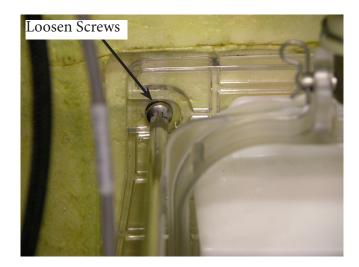

To adjust, loosen the 4 solenoid mounting screws and slide the solenoid up to increase the rate, lower to decrease.