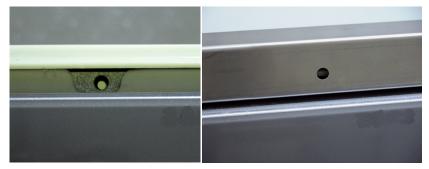

# **Right Side Bin Panel**

- 7. Remove bin cover.
- 8. Locate fastener locations on right side.
- 9. Install filler panel from kit inside right side of bin. Slip bottom flange of panel between plastic bottom and bin wall.
- 10. Place channel on top of right side bin wall and top edge of filler panel.
- 11. Secure channel to right side using provided fasteners.

**Fastener Location** 

Fastener Location in Channel