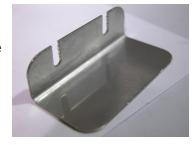

#### Ice Deflector

- 1. Disconnect electrical power.
- 2. Open Freestyle front panel / door.
- 3. Loosen but do not remove 4 screws that hold the ice chute to the bin. Tip: Use the long screw-driver and back the screws out about 3 turns.
- 4. Push gate open and from inside the bin slide ice deflector from kit between the bin and the ice chute.
- 5. Move the deflector up and down to align slots in deflector with pins on ice chute and slip into place. When properly positioned it does not move up and down in the chute. Be sure gate moves freely when done.
- 6. Tighten the 4 screws to secure the deflector in place.

Ice Deflector