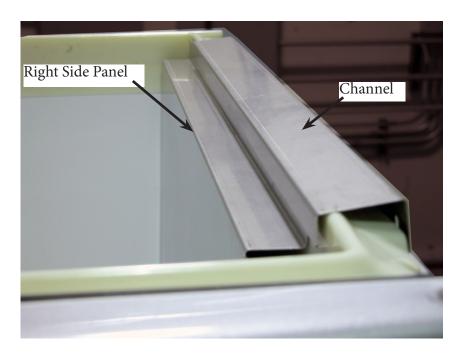

# **Right Side Bin Panel**

- 7. Remove bin cover.
- 8. Locate fastener locations on right side.
- 9. Install filler panel from kit inside right side of bin. Slip bottom flange of panel between plastic bottom and bin wall.
- 10. Place channel on top of right side bin wall and top edge of filler panel.
- 11. Secure channel to right side using provided fasteners.

**Fastener Location** 

Fastener Location in Channel