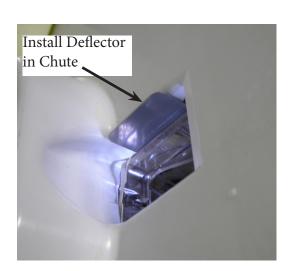

#### Ice Deflector

- 1. Disconnect electrical power.
- 2. Open Freestyle front panel / door.
- 3. Loosen but do not remove 4 screws that hold the ice chute to the bin. Tip: Use the long screw-driver and back the screws out about 3 turns.
- 4. Push gate open and from inside the bin slide ice deflector from kit between the bin and the ice chute.
- 5. Move the deflector up and down to align slots in deflector with pins on ice chute and slip into place. When properly positioned it does not move up and down in the chute. Be sure gate moves freely when done.
- 6. Tighten the 4 screws to secure the deflector in place.

Ice Deflector