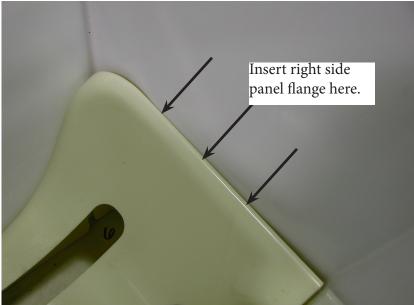

# **Right Side Bin Panel**

- 7. Remove bin cover.
- 8. Locate fastener locations on right side.
- 9. Install filler panel from kit inside right side of bin. Slip bottom flange of panel between plastic bottom and bin wall.
- 10. Place channel on top of right side bin wall and top edge of filler panel.
- 11. Secure channel to right side using provided fasteners.