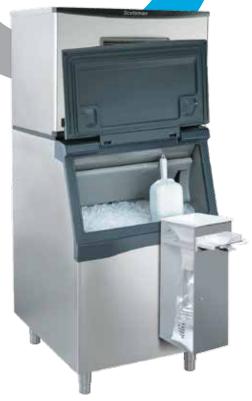

# **BGS10 - Ice Bagger**

Speedy - Fill Ice Bagging Accessory

#### **Features**

- Maximize your profits from bagged ice.
- Ice is scooped into bags with spilling, eliminates the mess and save time by bagging a bag in seconds.
- Simple design, hooks over an ice bin opening and features an easy to use bag sealer.
- Can be attached to either side for right or left hand operation.
- Used with B222, B322, B330, B530, B842 and B948 bins.

### Kit Includes

- Speedy-fill ice bagger
- Tape dispenser (sealer)
- 1 Roll of 180ft tape (will seal approx. 850 bags of ice)
- 1 Case of ice bags (250)
- Bracket to hook bagger onto bin