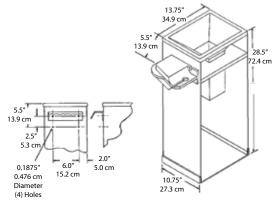

## **Specifications**

W x D x H: 19.25" x 10.75" x 28.5"

(48.9 x 27.3 x 72.4 cm)

Shipping Weight: 25lb / 11kg