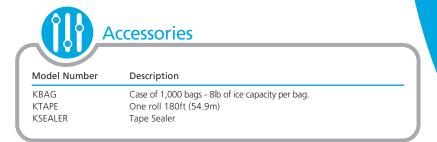

### Kit Includes

- Speedy-fill ice bagger
- Tape dispenser (sealer)
- 1 Roll of 180ft tape (will seal approx. 850 bags of ice)
- 1 Case of ice bags (250)
- Bracket to hook bagger onto bin